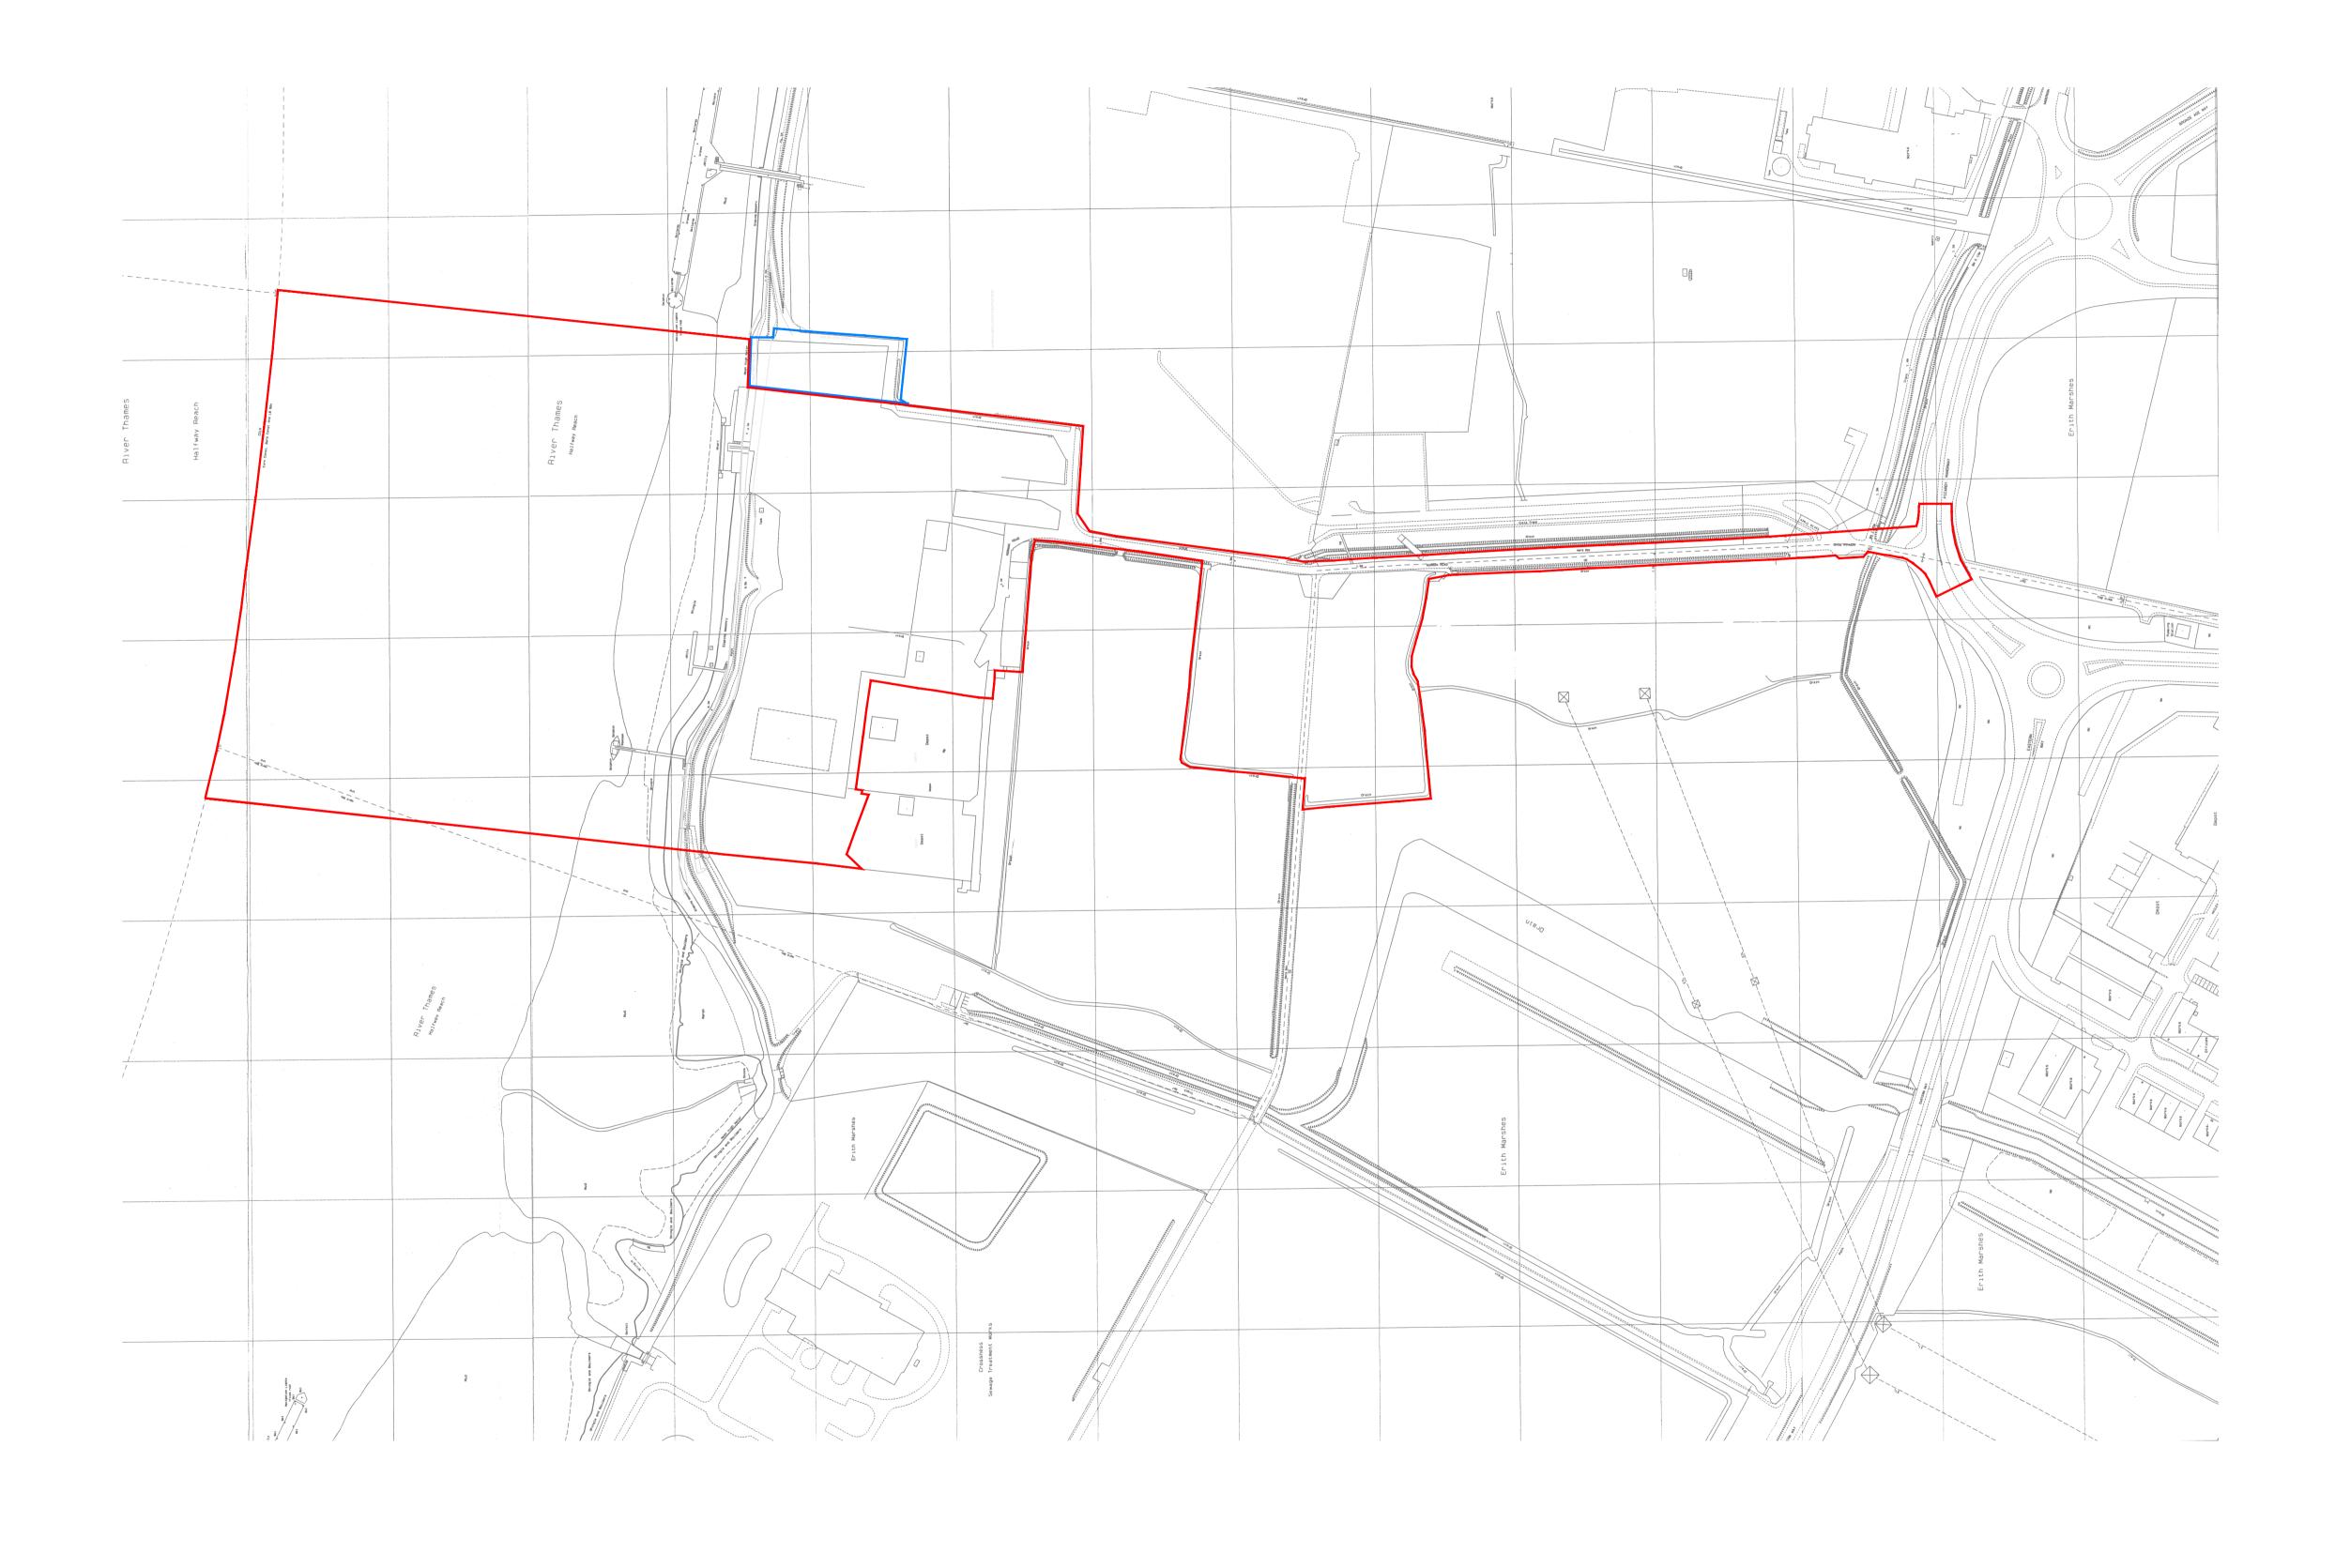

RIVERSIDE RESOURCE RECOVERY FACILITY, BEXLEY SECTION 36C VARIATION APPLICATION PROPOSED OPERATIONAL EFFICIENCY IMPROVEMENTS

PLANNING SUPPORTING STATEMENT APPENDIX A S36 APPLICATION SITE BOUNDARY (REPLICATING APPROVED PLAN D1.2)

RIVERSIDE RESOURCE RECOVERY LIMITED SEPTEMBER 2014

Crown copyright, All rights reserved. 2014 Licence number AL100004923.

LEGEND:

APPLICATION SITE

ADDITIONAL LAND UNDER THE CONTROL OF THE APPLICANT

## Project RIVERSIDE RESOURCE RECOVERY FACILITY, BELVEDERE, LONDON

## Drawing Title FIGURE 1.2 APPLICATION SITE BOUNDARY

Date Scale Drawn by 20 MAY 2002 1:2500@A1, 1:4000@A3 CS Project No Drawing No 9023 D1.2

Revision -

The Barton Willmore Partnership Reading Limited Beansheaf Farmhouse, Bourne Close, Calcot, Reading, RG31 7BW. Tel: 0118 943 0000 Fax: 0118 943 0001 e-mail: architects@reading.bartonwillmore.co.uk